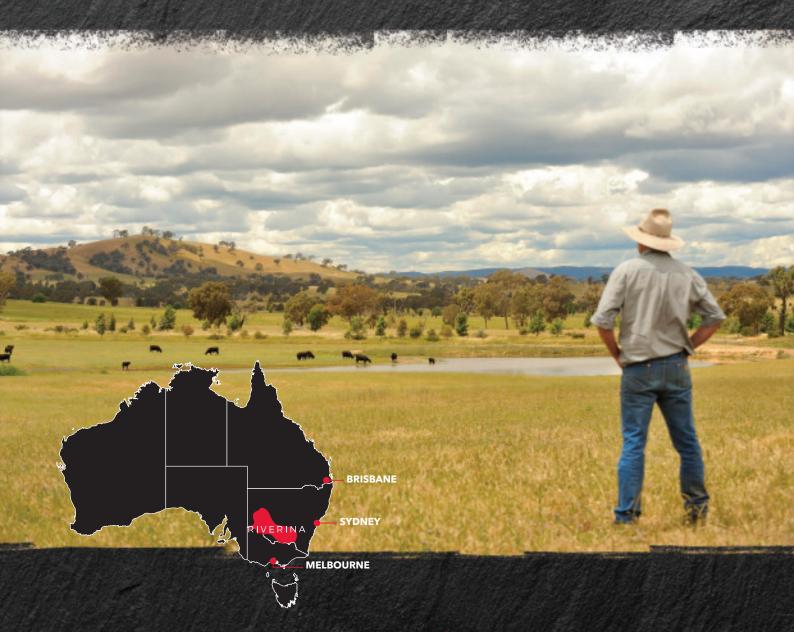

## NAURAL

Destined for European Union and United Kingdom customers, the premium Aberdeen Black branded beef comes from cattle carefully selected by our farmers and raised without added hormones in the natural surroundings of the fertile, sunlit plains of the Riverina region, New South Wales.